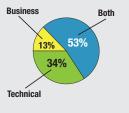

| Decision Maker | .39% |
|----------------|------|
| Recommender    | 40%  |
| Influencer     | 14%  |

Those decision makers, by industry, are:

How much do you rely on the Sourcebook for choosing vendors? **90%** say it's their primary source.