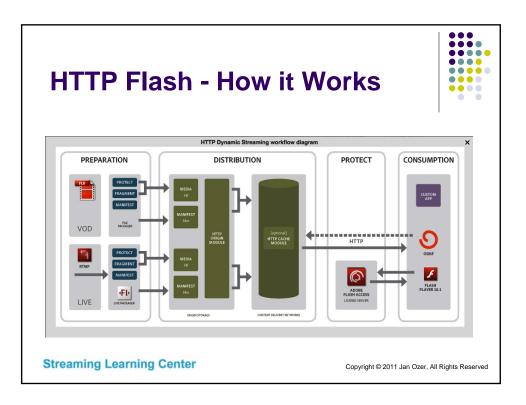

|       |              |                   | ecific<br>Strea   |                |                         |                               |               |
|-------|--------------|-------------------|-------------------|----------------|-------------------------|-------------------------------|---------------|
|       |              |                   |                   |                |                         |                               | WORKS ON      |
| 16:9/ | Aspect Ratio | Tatal             | ) (i al a a       |                | D - stuist              | iPod Touch                    | iPhone 4      |
|       | Dimensions   | Total<br>Bit Rate | Video<br>Bit Rate | Keyframe       | Restrict<br>Profile to: | Gens 2, 3, 4<br>iPhone 3G 3GS | iPad 1, 2