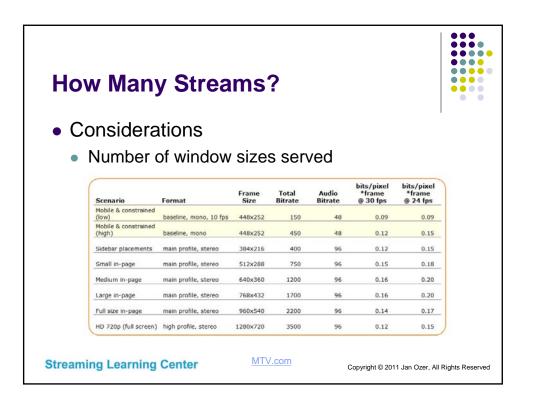

|       |              |                   | ecific<br>Strea   |                |                         |                               |               |
|-------|--------------|-------------------|-------------------|----------------|-------------------------|-------------------------------|---------------|
|       |              |                   |                   |                |                         |                               | WORKS ON      |
| 16:9/ | Aspect Ratio | Tatal             | ) (i al a a       |                | D - stuist              | iPod Touch                    | iPhone 4      |
|       | Dimensions   | Total<br>Bit Rate | Video<br>Bit Rate | Keyframe       | Restrict<br>Profile to: | Gens 2, 3, 4<br>iPhone 3G 3GS | iPad 1, 2     |
| CELL