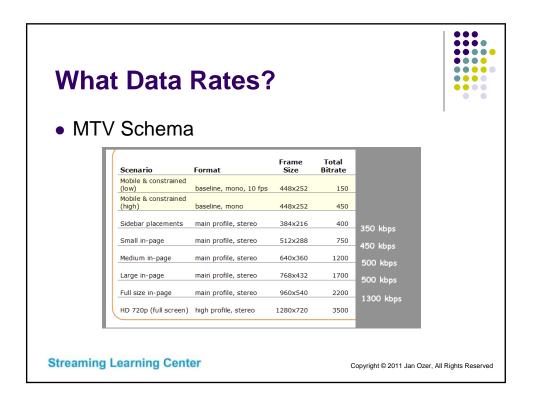

| eamin                            | Specifi<br>Ig                                        | 0.01                                              | lootin                                                      |                                                       |
|----------------------------------|------------------------------------------------------|---------------------------------------------------|-------------------------------------------------------------|-------------------------------------------------------|
|                                  | Olympics                                             | Sunday Night<br>Football                          | Expression Encoder                                          | Recommend                                             |
| How many streams                 | 6 per input, 8 total<br>configurations               | 7 for HD input, 6 for<br>SD input                 | 10 for 1080p, 8 for all<br>others                           | 6-8                                                   |
| Resolution                       | Most are mod-16, all at<br>least mod-8               | 2 are mod-4, all<br>others mod-16                 | Most mod-16, all at<br>least mod-4                          | At least mod-4, try for<br>mod-16 in smaller<br>sizes |
| Data rate (kbps)                 | 400, 600, 900, 950,<br>1250, 1600, 1950,<br>3450     | 50, 350, 600, 950,<br>1500, 2250, 3450            | 230, 331, 477, 688,<br>991, 1400, 2100,<br>3000, 5000, 6000 | Smooth Streaming<br>Calculator                        |
| Frame rate                       | 29.97 for all streams                                | 29.97 except lowest<br>quality stream (15<br>fps) | All match source                                            | Source                                                |
| Profile/Level                    | NA                                                   | NA                                                | Main                                                        | Main                                                  |
| Entropy Encoding                 | NA                                                   | NA                                                | CABAC                                                       | CABAC                                                 |
| B-frame interval                 | 1                                                    | 1                                                 | 1                                                           | 1                                                     |
| Reference frames                 | Unknown                                              | Unknown                                           | 4                                                           | 4                                                     |
| VBR/CBR                          | CBR for live, 110%<br>constrained VBR - on<br>demand | All live, all CBR                                 | CBR - 1 pass                                                | CBR                                                   |
| Key frame<br>interval/chunk size | 2 seconds                                            | 2 seconds                                         | 2 seconds                                                   | 2 seconds                                             |
| Client side buffer               | 5 seconds                                            | 5 seconds                                         | 4 seconds                                                   | 4 seconds                                             |
| Audio parameters                 | 48 kbps for all streams                              | 48 kbps for all<br>streams                        | 160kbps stereo audio<br>for all streams                     | 48 kbps mono for all<br>streams                       |