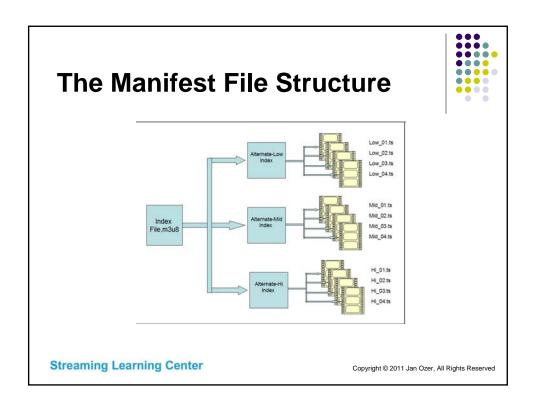

|       |              |                   | ecific<br>Strea   |                |                         |                               |               |
|-------|--------------|-------------------|-------------------|----------------|-------------------------|-------------------------------|---------------|
|       |              |                   |                   |                |                         |                               | WORKS ON      |
| 16:9/ | Aspect Ratio | Tatal             | ) (i al a a       |                | D - stuist              | iPod Touch                    | iPhone 4      |
|       | Dimensions   | Total<br>Bit Rate | Video<br>Bit Rate | Keyframe       | Restrict<br>Profile to: | Gens 2, 3, 4<br>iPhone 3G 3GS | iPad 1,