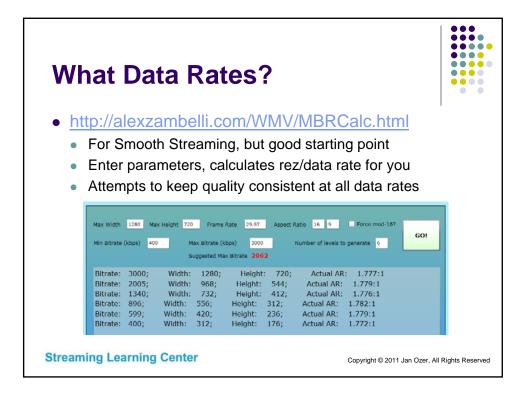

hone and Tablet, 3G, 16x9 | 512x288    | 450                     | Baseline | 72           | 48                      | Stereo   |
| Phone and Tablet, 3G, 16x9 | 512x288    | 650                     | Baseline | 72           | 48                      | Stereo   |
| PC &TV, SD, Med, 16x9      | 768x432    | 1,140                   | Main     | 72           | 64                      | Stereo   |
| PC &TV, SD, High 16x9      | 768x432    | 1,740                   | Main     | 72           | 64                      | Stereo   |
| PC &TV, HD, Med, 16x9      | 1280x720   | 2,440                   | High     | 72           | 64                      | Stereo   |
| PC &TV, SD, High 16x9      | 1280x720   | 3,440                   | High     | 72           | 64                      | Stereo   |