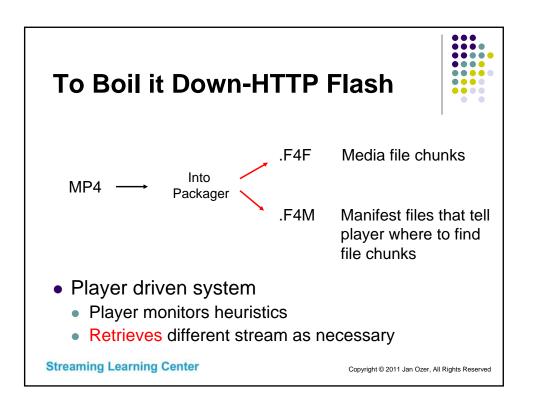

|       |              |                   | ecific<br>Strea   |                |                         |                               |               |
|-------|--------------|-------------------|-------------------|----------------|-------------------------|-------------------------------|---------------|
|       |              |                   |                   |                |                         |                               | WORKS ON      |
| 16:9/ | Aspect Ratio | Tatal             | ) (i al a a       |                | D - stuist              | iPod Touch                    | iPhone 4      |
|       | Dimensions   | Total<br>Bit Rate | Video<br>Bit Rate | Keyframe       | Restrict<br>Profile to: | Gens 2, 3, 4<br>iPhone 3G 3GS | iPad 1, 2