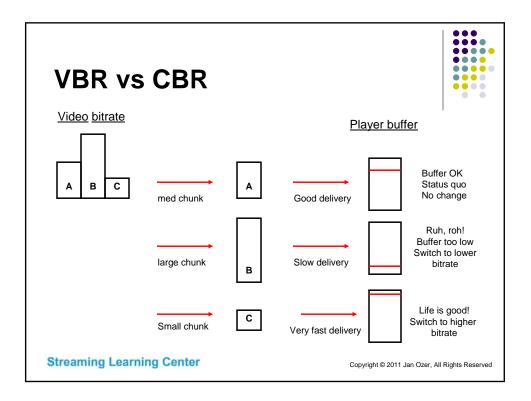

t, 3G, 16x9 | 512x288    | 450                     | Baseline | 72           | 48                      | Stereo   |
| Phone and Tablet, 3G, 16x9 | 512x288    | 650                     | Baseline | 72           | 48                      | Stereo   |
| PC &TV, SD, Med, 16x9      | 768x432    | 1,140                   | Main     | 72           | 64                      | Stereo   |
| PC &TV, SD, High 16x9      | 768x432    | 1,740                   | Main     | 72           | 64                      | Stereo   |
| PC &TV, HD, Med, 16x9      | 1280x720   | 2,440                   | High     | 72           | 64                      | Stereo   |
| PC &TV, SD, High 16x9      | 1280x720   | 3,440                   | High     | 72           | 64                      | Stereo   |