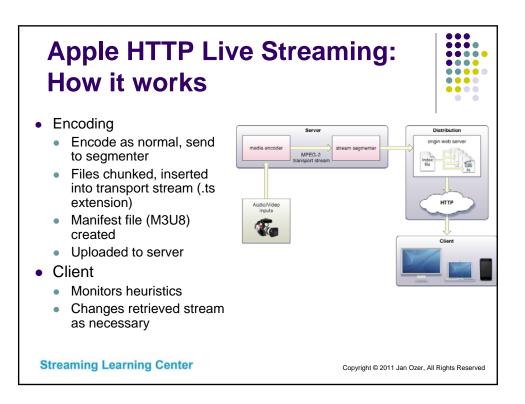

|       |              |                   | ecific<br>Strea   |                |                         |                               |               |
|-------|--------------|-------------------|-------------------|----------------|-------------------------|-------------------------------|---------------|
|       |              |                   |                   |                |                         |                               | WORKS ON      |
| 16:9/ | Aspect Ratio | Tatal             | ) (i al a a       |                | D - stuist              | iPod Touch                    | iPhone 4      |
|       | Dimensions   | Total<br>Bit Rate | Video<br>Bit Rate | Keyframe       | Restrict<br>Profile to: | Gens 2, 3, 4<br>iPhone 3G 3GS | iPad 1