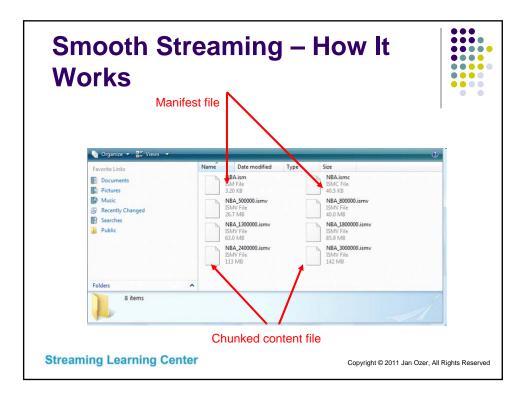

|       |              |                   | ecific<br>Strea   |                |                         |                               |               |
|-------|--------------|-------------------|-------------------|----------------|-------------------------|-------------------------------|---------------|
|       |              |                   |                   |                |                         |                               | WORKS ON      |
| 16:9/ | Aspect Ratio | Tatal             | ) (i al a a       |                | D - stuist              | iPod Touch                    | iPhone 4      |
|       | Dimensions   | Total<br>Bit Rate | Video<br>Bit Rate | Keyframe       | Restrict<br>Profile to: | Gens 2, 3, 4<br>iPhone 3G 3GS | iPad 1, 2