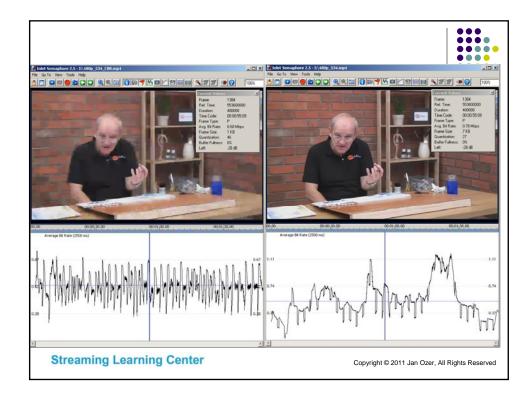

ablet, 3G, 16x9 | 512x288    | 450                     | Baseline | 72           | 48                      | Stereo   |
| Phone and Tablet, 3G, 16x9 | 512x288    | 650                     | Baseline | 72           | 48                      | Stereo   |
| PC &TV, SD, Med, 16x9      | 768x432    | 1,140                   | Main     | 72           | 64                      | Stereo   |
| PC &TV, SD, High 16x9      | 768x432    | 1,740                   | Main     | 72           | 64                      | Stereo   |
| PC &TV, HD, Med, 16x9      | 1280x720   | 2,440                   | High     | 72           | 64                      | Stereo   |
| PC &TV, SD, High 16x9      | 1280x720   | 3,440                   | High     | 72           | 64                      | Stereo   |