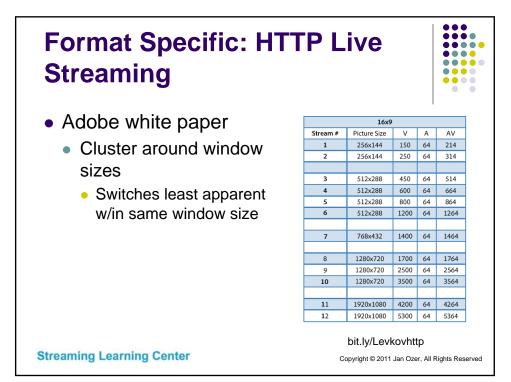

|       |              |                   | ecific<br>Strea   |                |                         |                               |               |
|-------|--------------|-------------------|-------------------|----------------|-------------------------|-------------------------------|---------------|
|       |              |                   |                   |                |                         |                               | WORKS ON      |
| 16:9/ | Aspect Ratio | Tatal             | ) (i al a a       |                | D - stuist              | iPod Touch                    | iPhone 4      |
|       | Dimensions   | Total<br>Bit Rate | Video<br>Bit Rate | Keyframe       | Restrict<br>Profile to: | Gens 2, 3, 4<br>iPhone 3G 3GS | iPad 1, 2     |
| CELL  | 480x320      | 64                | na                | na             | na                      | *                             | *             |
| CELL  | 416x234      | 150               | 110               | 30             | Baseline, 3.0           | *                             | *             |
| CELL  | 416x234      | 240               | 200               | 45             | Baseline, 3.0           | *                             | *             |
| CELL  | 416x234      | 440               | 400               | 90             | Baseline, 3.0           | *                             | *             |
| WIFI  | 640x360      | 640               | 600               | 90             | Baseline, 3.0           | *                             | *             |
| WIFI  | 640x360      | 1240              | 1200              | 90             | Main, 3.1               |                               | *             |
| WIFI  | 960x540      | 1840              | 1800              | 90             | Main, 3.1               |                               | *             |
| WIFI  | 1280x720     | 2540              | 2500              | 90             | Main, 3.1               |                               | *             |
| WIFI  | 1280x720     | 4540              | 4500              | 90             | Main, 3.1               |                               | *             |
|       |              |                   | Bit.ly/best       | practicehttpli | ve                      |                               |               |
| Sti   | reaming Le   | arning Cen        | ter               |                | Copyright ©             | 2011 Jan Ozer, All Ri         | ghts Reserved |