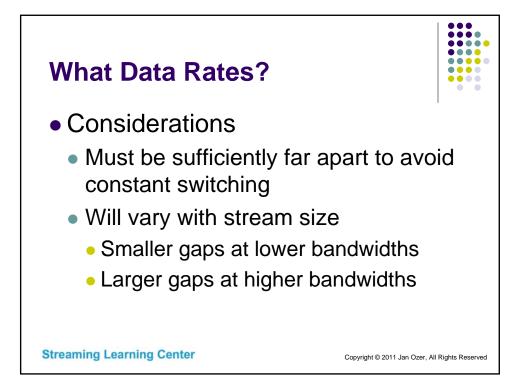

## Format Specific: RTMP/HTTP Flash

| Preset                     | Resolution | Video bitrate<br>(kbps) | Profile  | Key<br>frame | Audio bitrate<br>(kbps) | Channels |
|----------------------------|------------|-------------------------|----------|--------------|-------------------------|----------|
| Phone and Tablet, 3G, 16x9 | 512x288    | 300                     | Baseline | 72           | 48                      | Stereo   |
| Phone and Tablet, 3G, 16x9 | 512x288    | 450                     | Baseline | 72           | 48                      | Stereo   |
| Phone and Tablet, 3G, 16x9 | 512x288    | 650                     | Baseline | 72           | 48                      | Stereo   |
| PC &TV, SD, Med, 16x9      | 768x432    | 1,140                   | Main     | 72           | 64                      | Stereo   |
| PC &TV, SD, High 16x9      | 768x432    | 1,740                   | Main     | 72           | 64                      | Stereo   |
| PC &TV, HD, Med, 16x9      | 1280x720   | 2,440                   | High     | 72           | 64                      | Stereo   |
| PC &TV, SD, High 16x9      | 1280x720   | 3,440                   | High     | 72           | 64                      | Stereo   |